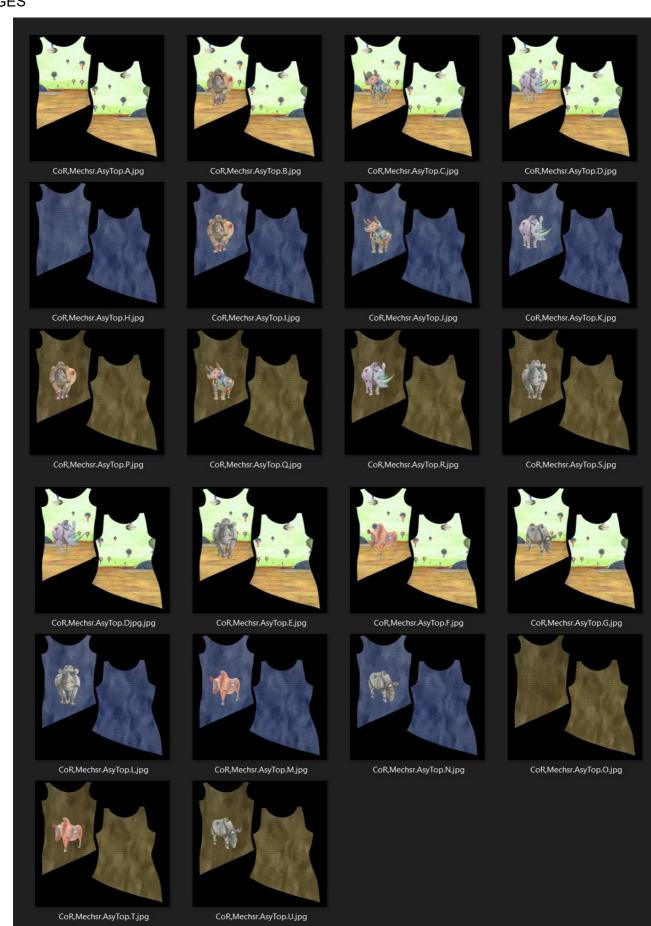

#### FEATURES

- 9 Webhead Elephants
- 3 Different Backgrounds for each

The artwork textures inlcude the following (see Last page in PDF download Instructions for images.